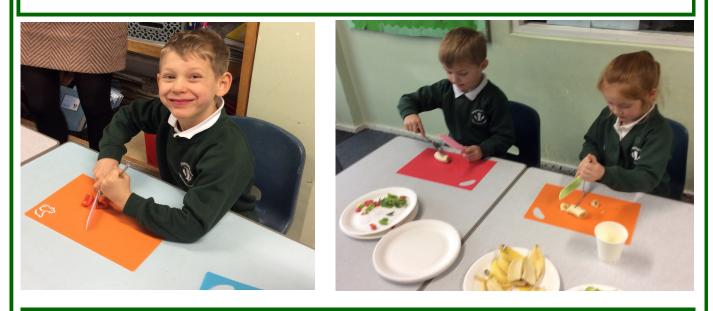

# Spotlight on KS1...

This week, the spotlight is on our year 1 and year 2 classes.

In year 1, we have particularly enjoyed our DT topic of making smoothies. We learnt all about fruit and vegetables and some essential skills for food preparation. We loved the practical sessions where we got to learn how to cut fruit and vegetables safely, how to peel a carrot and how to juice orange, lemons and limes but the absolute best lesson was making our own smoothies and getting to taste them!