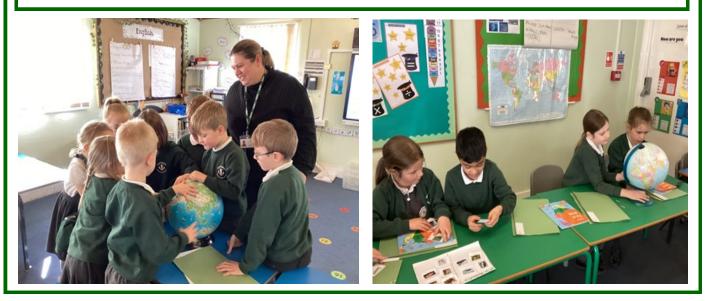

In year 2, we have been learning about Antarctica in our geography lessons. Our Big Question focus is: Why doesn't anyone live in Antarctica permanently? The children have been learning about the climate of Antarctica, the animals and plants found there and the explorers, Ernest Shackleton and Ann Bancroft. The children have loved learning about Shackleton's adventure and the many challenges he faced!